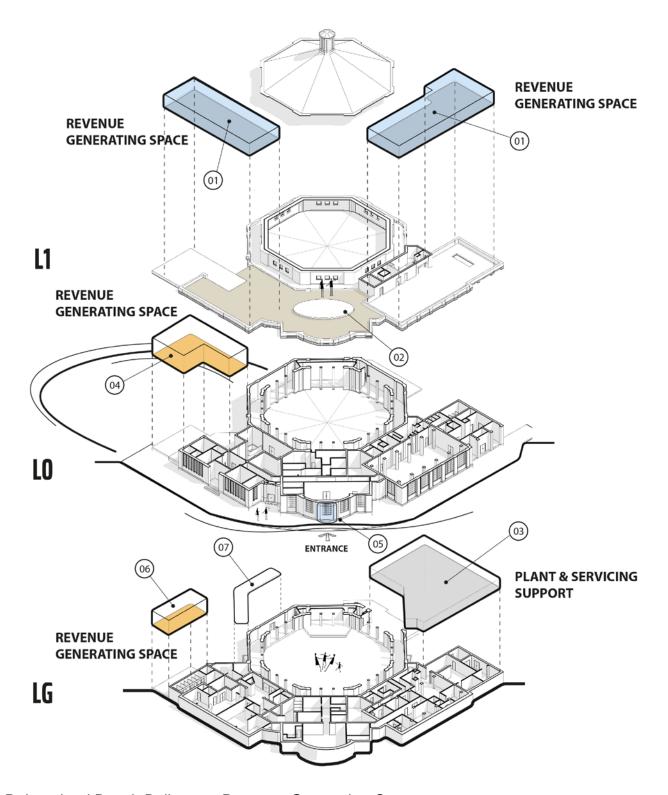

Reimagined Beach Ballroom - Revenue Generating Components

- 1. 'Glass Box' extension with lift access, dedicated stores, and toilet facilities
- 2. Shared external terrace with skylight
- 3. Connecting support accommodation (LG)
- 4. Extension to existing south wing (L0)
- 5. Ramped accessible entrance to 'glass portal' entrance
- 6. Lower ground extension to existing south wing (LG)
- 7. Lightweight cantilevered canopy structure