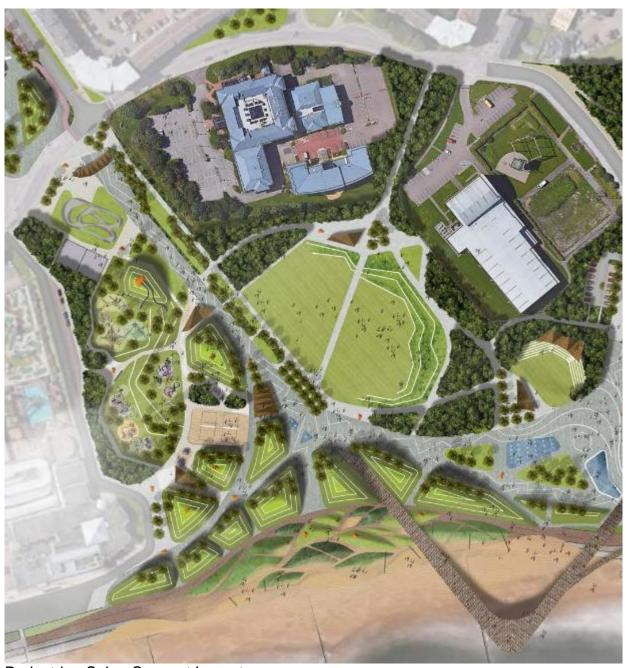

APPENDIX E – Beachfront Projects

The main features of the Beachfront conceptual Masterplan are outlined below (refer to Illustrated Key Plan, Paragraph 3.14 of the covering report):

Key Features of Beachfront Concept Masterplan – Illustrated Key Plan

Beachfront Concept Rendered Masterplan

Urban Park Concept Visualisation

Beachfront Concept Visualisation