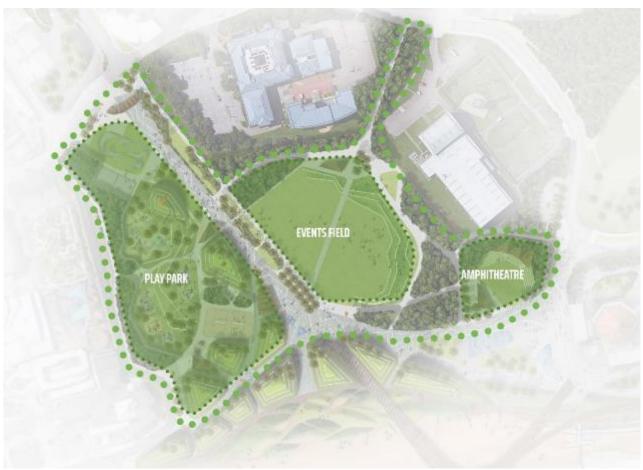

APPENDIX E – Beachfront Projects

The main features of the Beachfront conceptual Masterplan are outlined below (refer to Illustrated Key Plan, Paragraph 3.14 of the covering report):

Key Features of Beachfront Concept Masterplan – Illustrated Key Plan

Beachfront Concept Rendered Masterplan

Urban Park Concept Visualisation

Beachfront Concept Visualisation

### The undernoted Concept Visuals, Layouts and Sketches follow the sequencing in Paragraph 3.14

(1) Urban Park: New Play Park

(3) Landscape: Landscape Mounding – Work In Progress

Urban Park Concept Layout