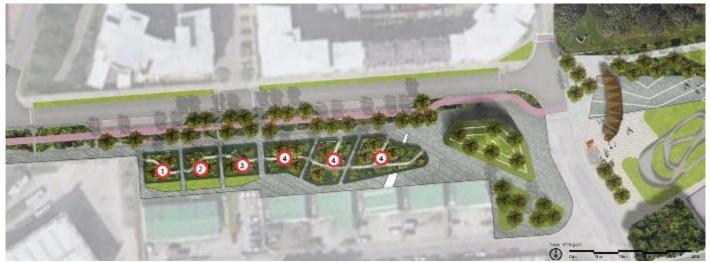

Beach Boulevard East Concept Layout

### Beach Boulevard East Legend:

- 1. Aromatic Garden
- 2. Sound Garden
- 3. Light Garden
- 4. Orchard Garden

Beach Boulevard Concept Sketch View

Community Gardens Concept Sketch View