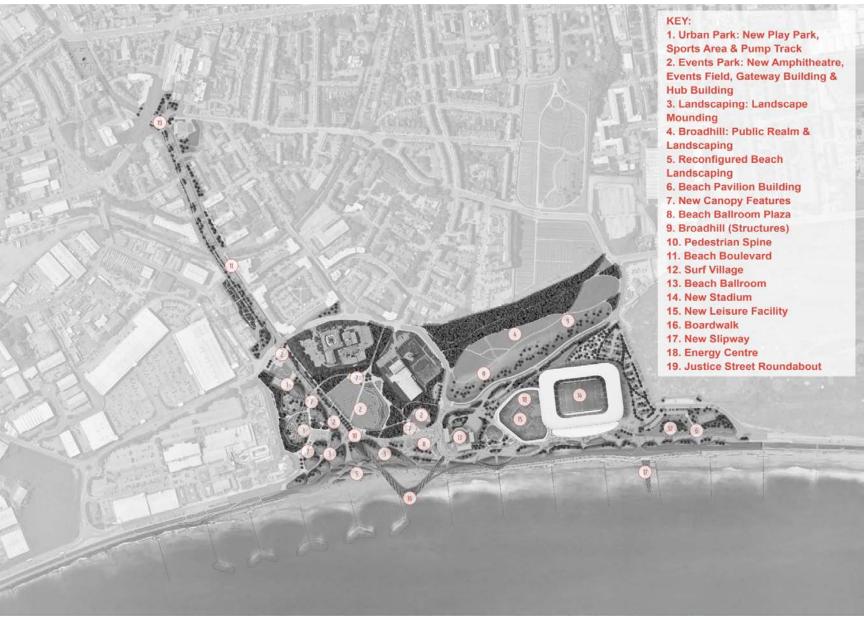

APPENDIX E – Beachfront Projects

The main features of the Beachfront conceptual Masterplan are outlined below (refer to Illustrated Key Plan, Paragraph 3.14 of the covering report):

Key Features of Beachfront Concept Masterplan – Illustrated Key Plan

Beachfront Concept Rendered Masterplan

Urban Park Concept Visualisation

Beachfront Concept Visualisation

### The undernoted Concept Visuals, Layouts and Sketches follow the sequencing in Paragraph 3.14

(1) Urban Park: New Play Park

(3) Landscape: Landscape Mounding – Work In Progress

Urban Park Concept Layout