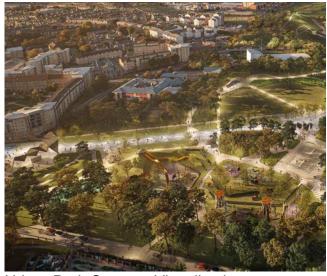

APPENDIX E – Beachfront Projects

The main features of the Beachfront conceptual Masterplan are outlined below (refer to Illustrated Key Plan, Paragraph 3.14 of the covering report):



Key Features of Beachfront Concept Masterplan – Illustrated Key Plan



Beachfront Concept Rendered Masterplan



Urban Park Concept Visualisation



Beachfront Concept Visualisation

### The undernoted Concept Visuals, Layouts and Sketches follow the sequencing in Paragraph 3.14

(1) Urban Park: New Play Park

(3) Landscape: Landscape Mounding – Work In Progress



Urban Park Concept Layout





Urban Park Concept Visualisations

# (1) New Play Park: Sports Area & Pump Track – Work In Progress



New Play Park Concept Layout with Landscape Mounding



New Play Park Concept Sketch View

# (2) Events Park: Amphitheatre – Work In Progress



Amphitheatre Concept Layout



Amphitheatre Concept General Arrangement Information





Amphitheatre Concept 3D Views

# (2) Events Park: Events Field – Work In Progress



**Events Field Concept Layout** 



Events Field Concept Event Overlays: Festival / Market / Fireworks

# (2) Events Park: Gateway Building – Work In Progress



Gateway Building Concept General Arrangement Information







# (2) Events Park: Hub Building – Work In Progress



# Hub Building Concept General Arrangement Information







# (3) Landscape: Landscape Mound