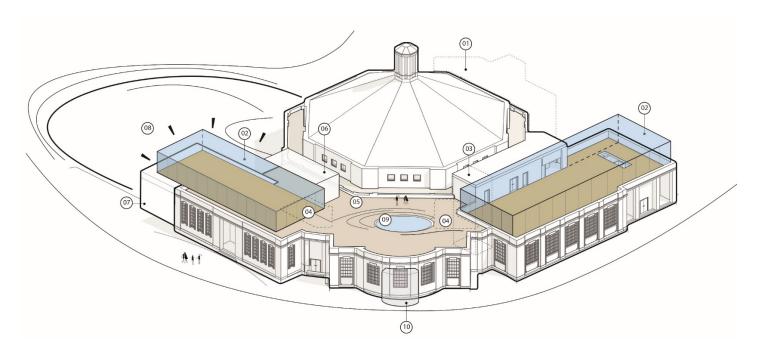

#### Reimagined Beach Ballroom - Concept Massing Study

- 1. Demolition of existing northern extension; refurbishment of concealed façade to match art deco features of the existing Ballroom octagon
- 2. New re-imagined 'glass box' extension to provide flexible function space of contemporary design
- 3. New lift to provide accessible circulation between all floors; location indicative.
- 4. Infill of existing courtyard and continuation of roof to provide accessible route to external terrace
- 5. Resurfacing of existing roof to suit public use i.e., paved area / tiles etc
- 6. Existing stair extended up to L1 extension
- 7. New extension at LG-L0 providing additional lettable space to suit events and building generated revenue. Extension to benefit from views out towards the sunken secret garden.
- 8. Sunken secret garden area integrated with the Ballroom development to provide area for public use
- 9. New skylight and external roof terrace for public / private use as part of a marketable commercial offering
- 10. New 'glass portal' entrance to the Beach Ballroom