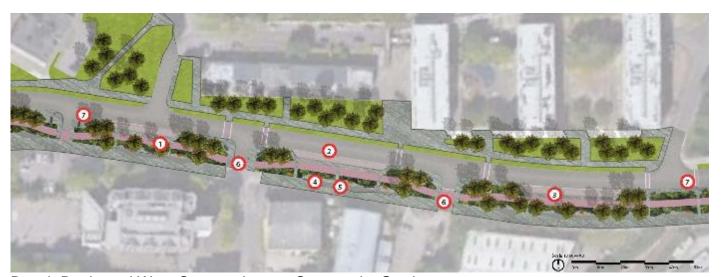

### (11) Beach Boulevard - Work In Progress

Beach to City Connectivity Concept Layout

Beach Boulevard Existing & Proposed

Beach Boulevard West Concept Layout Community Gardens

### Beach Boulevard West Legend:

- 1. New segregated cycleway
- 2. Reduced carriageway
- 3. Parking
- 4. Seating opportunities
- 5. Artwork/interventions creating interest on the trail from the city to the beach
- 6. Side roads with continuous footways and pedestrian/cycle priority
- 7. Bus stop (locations tbc.)