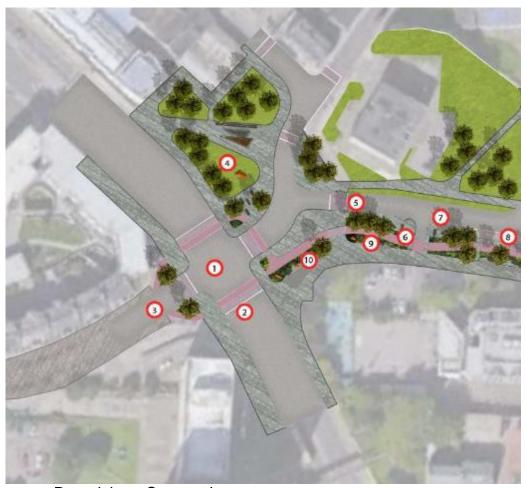

### (19) City Centre to Beach Connectivity / Justice Street Roundabout

Roundabout Concept Layout

### Roundabout Legend:

- 1. New crossroad replacing roundabout
- 2. New direct pedestrian/cyclist crossing points
- 3. Cyclists re-join carriageway on Justice Street
- 4. New public square
- 5. New junction onto Beach Boulevard
- 6. New segregated cycleway
- 7. Reduced carriageway
- 8. Parking
- 9. Seating opportunities
- 10. Artwork/interventions creating interest on the trail from the city to the Beach